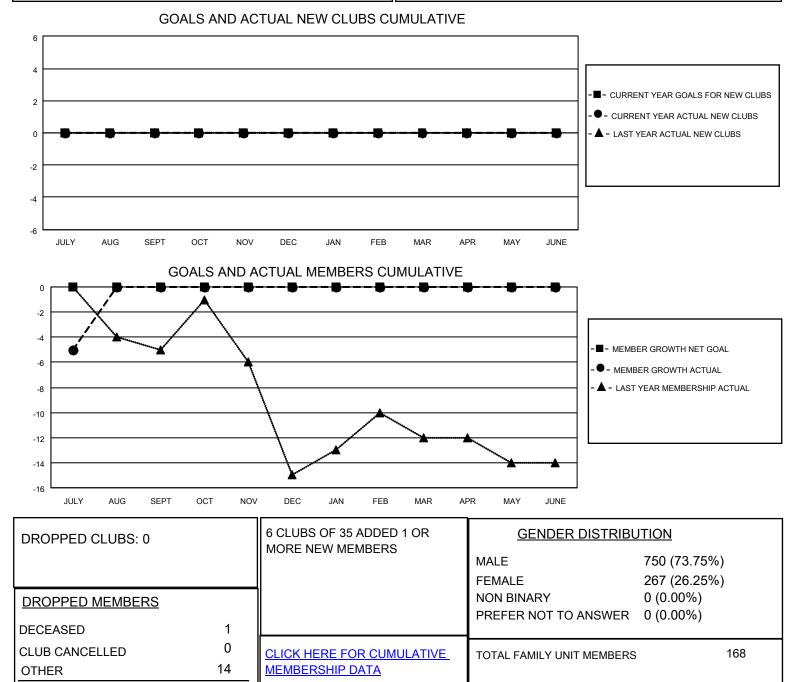

## LOCATION MINNESOTA

District 5M 3

Results as of: 7/31/2023

| Clubs                 |               |           |               | Members               |                        |                         |                                                    |
|-----------------------|---------------|-----------|---------------|-----------------------|------------------------|-------------------------|----------------------------------------------------|
| RESULTS FOR 2023-2024 |               |           |               | RESULTS FOR 2023-2024 |                        |                         |                                                    |
| QUARTER               | NEW CLUB GOAL | NEW CLUBS | DROPPED CLUBS | QUARTER               | BER GROWTH NET<br>GOAL | MEMBER GROWTH<br>ACTUAL | DROPPED<br>MEMBERS ACTUAL<br>(including transfers) |
| JULY/AUG/SEPT         | 0             | 0         | 0             | JULY/AUG/SEPT         | 0                      | 11                      | 15                                                 |
| OCT/NOV/DEC           | 0             | 0         | 0             | OCT/NOV/DEC           | 0                      | 0                       | 0                                                  |
| JAN/FEB/MAR           | 0             | 0         | 0             | JAN/FEB/MAR           | 0                      | 0                       | 0                                                  |
| APR/MAY/JUNE          | 0             | 0         | 0             | APR/MAY/JUNE          | 0                      | 0                       | 0                                                  |